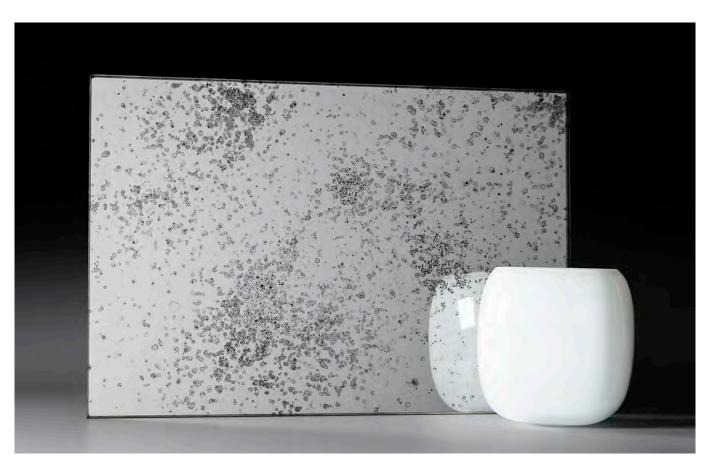

#### LIGHT DOTS WARM

SILVER SOFT STAINS

COPPER TINT STAINS

SILVER FINE DOTS

SILVER FINE DOTS GRAY

SILVER FINE DOTS WARM

SILVER SMOOTH SEDIMENT

SILVER SMOOTH SEDIMENT GRAY

SILVER SMOOTH SEDIMENT WARM

SILVER SMOOTH SEDIMENT RIBBED

OPEN SILVER GOLD

OPEN SILVER SIENNA

OPEN SILVER WARM

OPEN SILVER BLACK

LIQUID SILVER PEARL

11