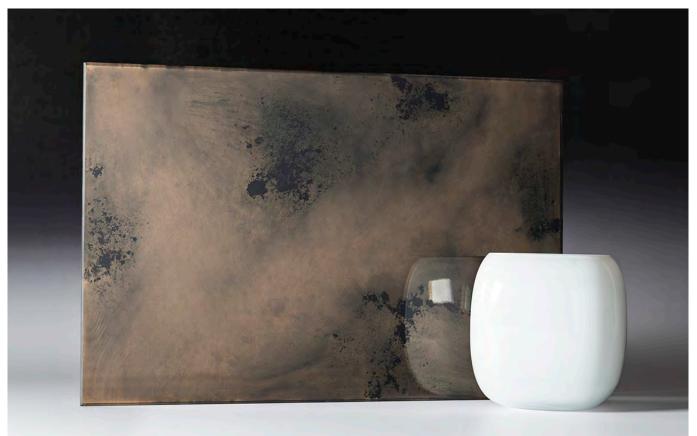

#### LIGHT DOTS WARM

SILVER SOFT STAINS

COPPER TINT STAINS

SILVER FINE DOTS

SILVER FINE DOTS GRAY

SILVER FINE DOTS WARM

SILVER SMOOTH SEDIMENT

SILVER SMOOTH SEDIMENT GRAY

SILVER SMOOTH SEDIMENT WARM

SILVER SMOOTH SEDIMENT RIBBED

OPEN SILVER GOLD

OPEN SILVER SIENNA

OPEN SILVER WARM

OPEN SILVER BLACK

LIQUID SILVER PEARL

11