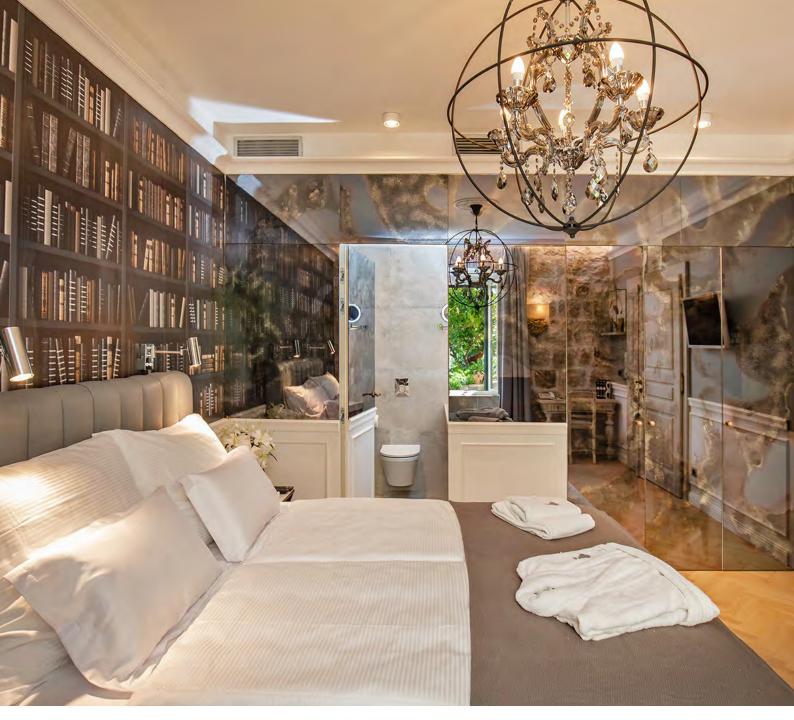

# ANTIQUE MIRROR

## Elegant nostalgia

Our decorative antique mirrors are made by hand by applying metal to the surface of the glass in larger or smaller quantities. The models differ in the intensity and appearance of the antique effect that brings the desired style to your space. This unique collection will fit perfectly into interiors, for example hotel lobbies or rooms, bars or as a statement piece in any interior. Each mirror can be tempered or laminated, which can meet all safety or limiting conditions required by the project.

Glass panels are made by our artists, so each one is slightly different and unique.