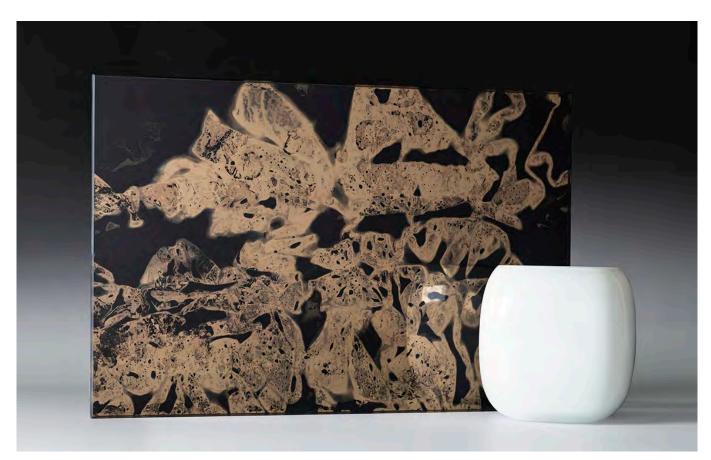

### SILVER BUBBLES PASTEL PINK

SILVER GRAIN PASTEL PINK

14

SILVER GRAIN RIBBED

DYNAMIC GRAIN PINK

BROWN SILVER SEDIMENT

bokart.glass

BLACK SILVER SEDIMENT