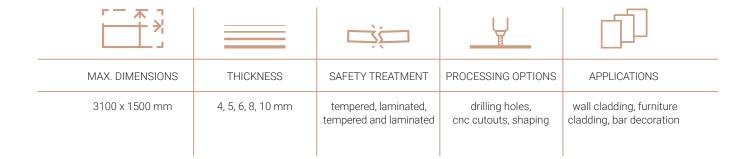

## Elegant nostalgia

Our decorative antique mirrors are made by hand by applying metal to the surface of the glass in larger or smaller quantities. The models differ in the intensity and appearance of the antique effect that brings the desired style to your space. This unique collection will fit perfectly into interiors, for example hotel lobbies or rooms, bars or as a statement piece in any interior. Each mirror can be tempered or laminated, which can meet all safety or limiting conditions required by the project.