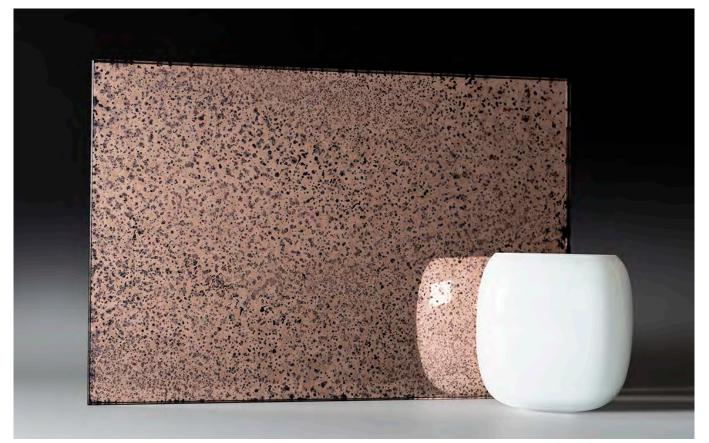

## Elegant nostalgia

Our decorative antique mirrors are made by hand by applying metal to the surface of the glass in larger or smaller quantities. The models differ in the intensity and appearance of the antique effect that brings the desired style to your space. This unique collection will fit perfectly into interiors, for example hotel lobbies or rooms, bars or as a statement piece in any interior. Each mirror can be tempered or laminated, which can meet all safety or limiting conditions required by the project.

Glass panels are made by our artists, so each one is slightly different and unique.

### SILVER BUBBLES PASTEL PINK

SILVER GRAIN PASTEL PINK

14

SILVER GRAIN RIBBED

DYNAMIC GRAIN PINK

BROWN SILVER SEDIMENT

bokart.glass

BLACK SILVER SEDIMENT