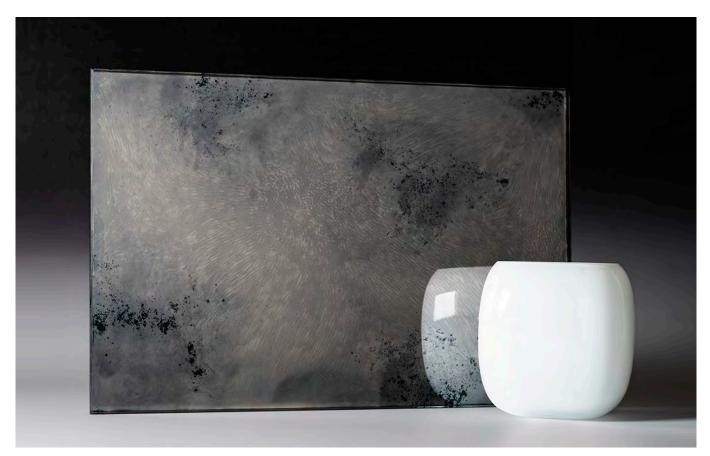

#### LIGHT DOTS WARM

SILVER SOFT STAINS

COPPER TINT STAINS

SILVER FINE DOTS

SILVER FINE DOTS GRAY

SILVER FINE DOTS WARM

SILVER SMOOTH SEDIMENT

SILVER SMOOTH SEDIMENT GRAY

SILVER SMOOTH SEDIMENT WARM

SILVER SMOOTH SEDIMENT RIBBED

OPEN SILVER GOLD

OPEN SILVER SIENNA

OPEN SILVER WARM

OPEN SILVER BLACK

LIQUID SILVER PEARL

11