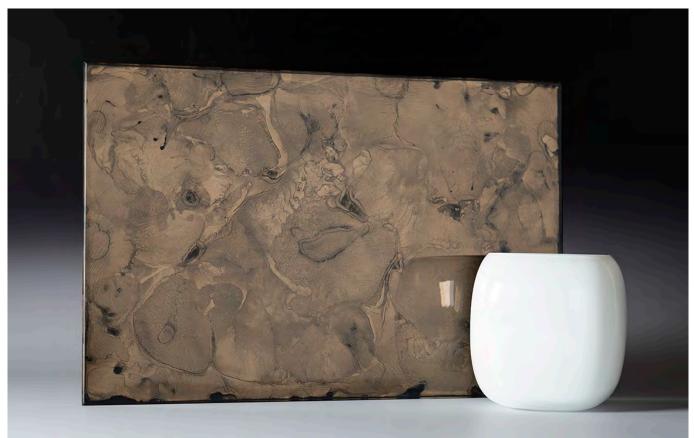

## Elegant nostalgia

Our decorative antique mirrors are made by hand by applying metal to the surface of the glass in larger or smaller quantities. The models differ in the intensity and appearance of the antique effect that brings the desired style to your space. This unique collection will fit perfectly into interiors, for example hotel lobbies or rooms, bars or as a statement piece in any interior. Each mirror can be tempered or laminated, which can meet all safety or limiting conditions required by the project.

Glass panels are made by our artists, so each one is slightly different and unique.

### SILVER BUBBLES PASTEL PINK

SILVER GRAIN PASTEL PINK

14

SILVER GRAIN RIBBED

DYNAMIC GRAIN PINK

BROWN SILVER SEDIMENT

bokart.glass

BLACK SILVER SEDIMENT