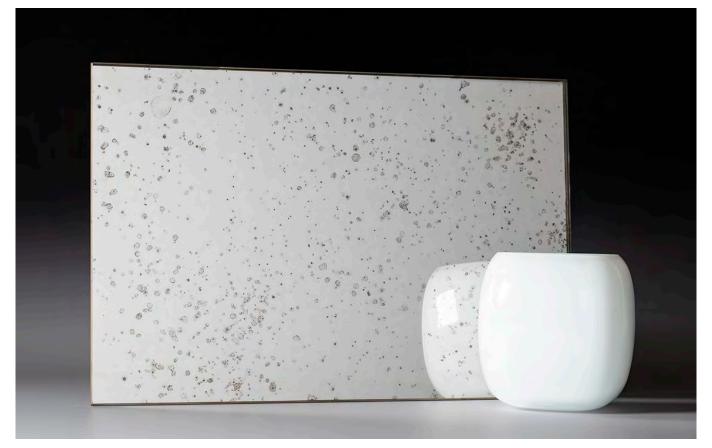

#### LIGHT DOTS WARM

SILVER SOFT STAINS

COPPER TINT STAINS

SILVER FINE DOTS

SILVER FINE DOTS GRAY

SILVER FINE DOTS WARM

SILVER SMOOTH SEDIMENT

SILVER SMOOTH SEDIMENT GRAY

SILVER SMOOTH SEDIMENT WARM

SILVER SMOOTH SEDIMENT RIBBED

OPEN SILVER GOLD

OPEN SILVER SIENNA

OPEN SILVER WARM

OPEN SILVER BLACK

LIQUID SILVER PEARL

11