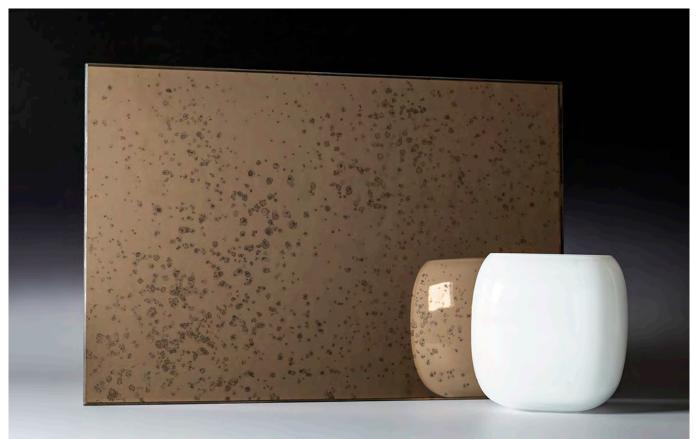

## Elegant nostalgia

Our decorative antique mirrors are made by hand by applying metal to the surface of the glass in larger or smaller quantities. The models differ in the intensity and appearance of the antique effect that brings the desired style to your space. This unique collection will fit perfectly into interiors, for example hotel lobbies or rooms, bars or as a statement piece in any interior. Each mirror can be tempered or laminated, which can meet all safety or limiting conditions required by the project.

Glass panels are made by our artists, so each one is slightly different and unique.

#### LIGHT DOTS WARM

SILVER SOFT STAINS

COPPER TINT STAINS

SILVER FINE DOTS

SILVER FINE DOTS GRAY

SILVER FINE DOTS WARM

SILVER SMOOTH SEDIMENT

SILVER SMOOTH SEDIMENT GRAY