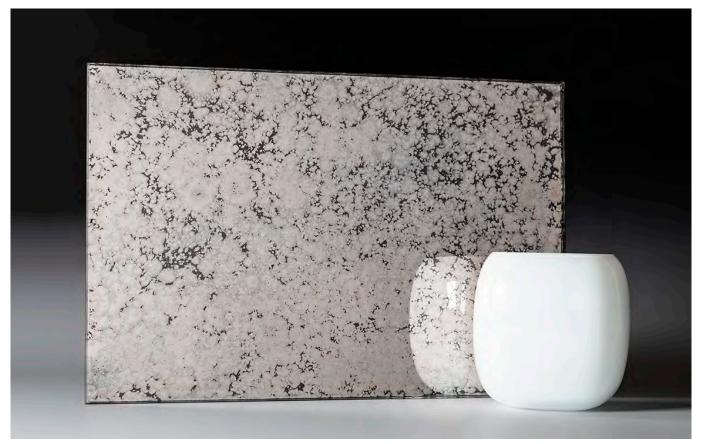

## Elegant nostalgia

Our decorative antique mirrors are made by hand by applying metal to the surface of the glass in larger or smaller quantities. The models differ in the intensity and appearance of the antique effect that brings the desired style to your space. This unique collection will fit perfectly into interiors, for example hotel lobbies or rooms, bars or as a statement piece in any interior. Each mirror can be tempered or laminated, which can meet all safety or limiting conditions required by the project.

Glass panels are made by our artists, so each one is slightly different and unique.

#### LIGHT DOTS WARM

SILVER SOFT STAINS

COPPER TINT STAINS

SILVER FINE DOTS

SILVER FINE DOTS GRAY

SILVER FINE DOTS WARM

SILVER SMOOTH SEDIMENT

SILVER SMOOTH SEDIMENT GRAY