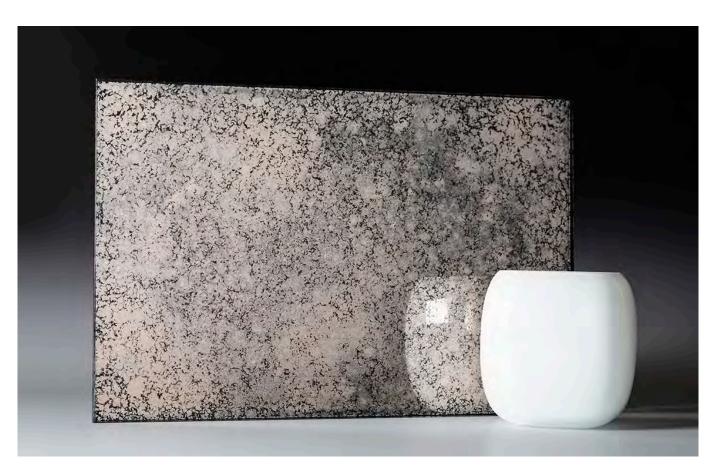

## Elegant nostalgia

Our decorative antique mirrors are made by hand by applying metal to the surface of the glass in larger or smaller quantities. The models differ in the intensity and appearance of the antique effect that brings the desired style to your space. This unique collection will fit perfectly into interiors, for example hotel lobbies or rooms, bars or as a statement piece in any interior. Each mirror can be tempered or laminated, which can meet all safety or limiting conditions required by the project.

Glass panels are made by our artists, so each one is slightly different and unique.

#### LIGHT DOTS WARM

SILVER SOFT STAINS

COPPER TINT STAINS

SILVER FINE DOTS

SILVER FINE DOTS GRAY

SILVER FINE DOTS WARM

SILVER SMOOTH SEDIMENT

SILVER SMOOTH SEDIMENT GRAY