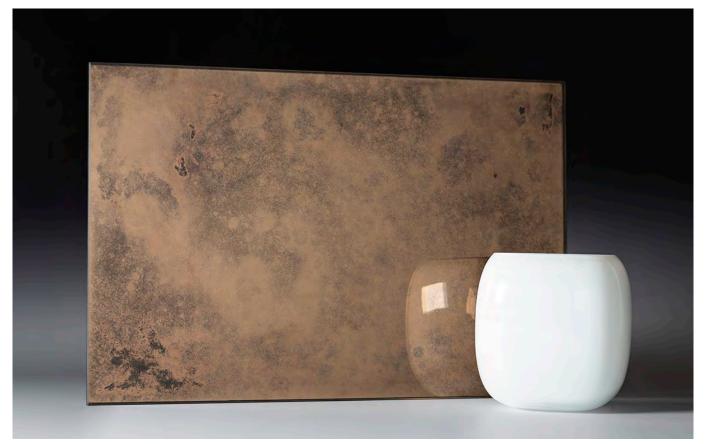

## Elegant nostalgia

Our decorative antique mirrors are made by hand by applying metal to the surface of the glass in larger or smaller quantities. The models differ in the intensity and appearance of the antique effect that brings the desired style to your space. This unique collection will fit perfectly into interiors, for example hotel lobbies or rooms, bars or as a statement piece in any interior. Each mirror can be tempered or laminated, which can meet all safety or limiting conditions required by the project.

Glass panels are made by our artists, so each one is slightly different and unique.