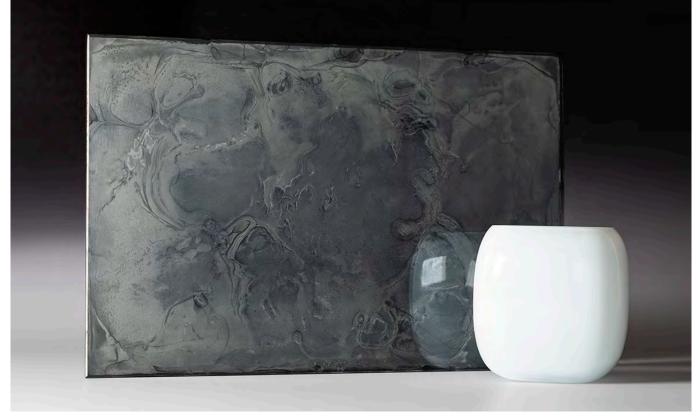

## Elegant nostalgia

Our decorative antique mirrors are made by hand by applying metal to the surface of the glass in larger or smaller quantities. The models differ in the intensity and appearance of the antique effect that brings the desired style to your space. This unique collection will fit perfectly into interiors, for example hotel lobbies or rooms, bars or as a statement piece in any interior. Each mirror can be tempered or laminated, which can meet all safety or limiting conditions required by the project.

Glass panels are made by our artists, so each one is slightly different and unique.

LIQUID SILVER

LIQUID SILVER GRAY

12

LIQUID SILVER WARM