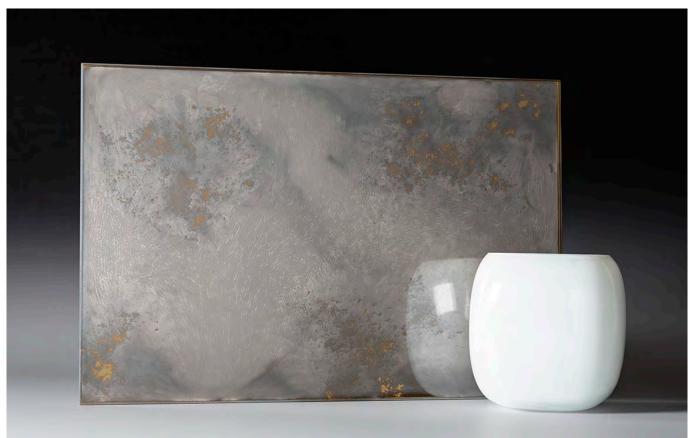

#### LIGHT DOTS WARM

SILVER SOFT STAINS

COPPER TINT STAINS

SILVER FINE DOTS

SILVER FINE DOTS GRAY

SILVER FINE DOTS WARM

SILVER SMOOTH SEDIMENT

SILVER SMOOTH SEDIMENT GRAY