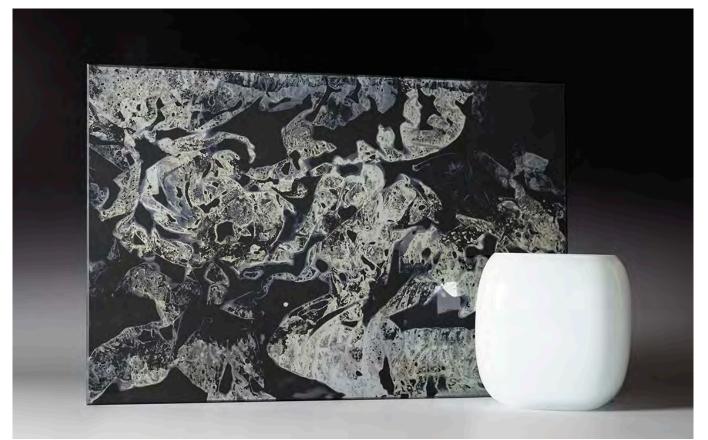

## Elegant nostalgia

Our decorative antique mirrors are made by hand by applying metal to the surface of the glass in larger or smaller quantities. The models differ in the intensity and appearance of the antique effect that brings the desired style to your space. This unique collection will fit perfectly into interiors, for example hotel lobbies or rooms, bars or as a statement piece in any interior. Each mirror can be tempered or laminated, which can meet all safety or limiting conditions required by the project.

Glass panels are made by our artists, so each one is slightly different and unique.