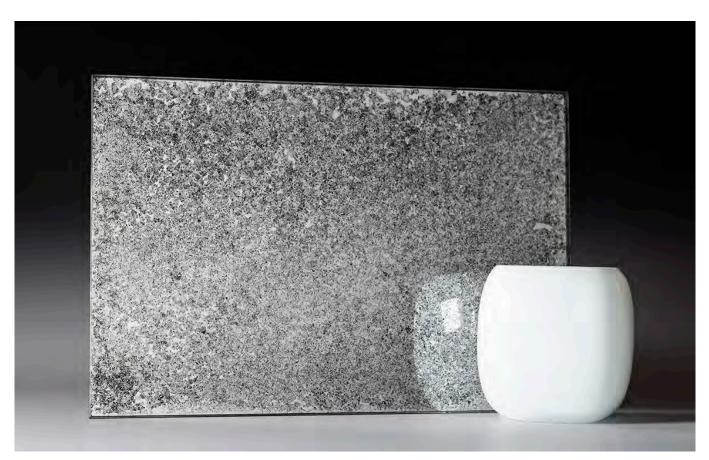

## Elegant nostalgia

Our decorative antique mirrors are made by hand by applying metal to the surface of the glass in larger or smaller quantities. The models differ in the intensity and appearance of the antique effect that brings the desired style to your space. This unique collection will fit perfectly into interiors, for example hotel lobbies or rooms, bars or as a statement piece in any interior. Each mirror can be tempered or laminated, which can meet all safety or limiting conditions required by the project.

Glass panels are made by our artists, so each one is slightly different and unique.

### SILVER BUBBLES PASTEL PINK

SILVER GRAIN PASTEL PINK

14

SILVER GRAIN RIBBED

DYNAMIC GRAIN PINK

BROWN SILVER SEDIMENT

bokart.glass

BLACK SILVER SEDIMENT