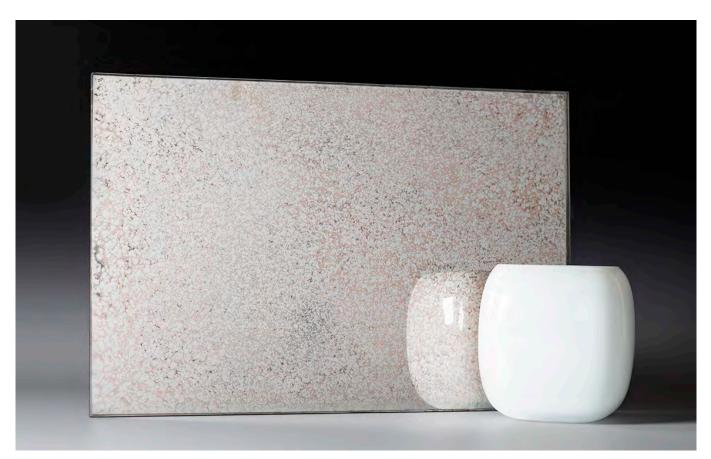

## Elegant nostalgia

Our decorative antique mirrors are made by hand by applying metal to the surface of the glass in larger or smaller quantities. The models differ in the intensity and appearance of the antique effect that brings the desired style to your space. This unique collection will fit perfectly into interiors, for example hotel lobbies or rooms, bars or as a statement piece in any interior. Each mirror can be tempered or laminated, which can meet all safety or limiting conditions required by the project.

Glass panels are made by our artists, so each one is slightly different and unique.

#### LIGHT DOTS WARM

SILVER SOFT STAINS

COPPER TINT STAINS

SILVER FINE DOTS

SILVER FINE DOTS GRAY

SILVER FINE DOTS WARM

SILVER SMOOTH SEDIMENT

SILVER SMOOTH SEDIMENT GRAY